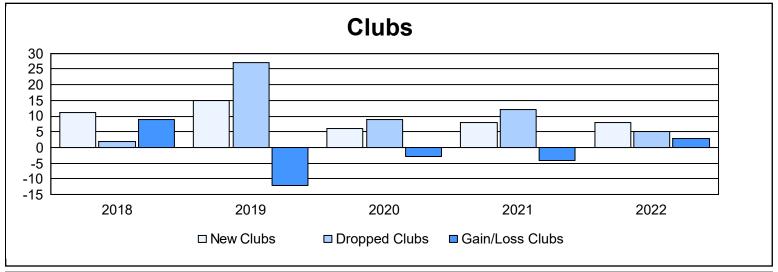

District 307 A2 As of June 2022 Cumulative

| Year      | New<br>Clubs | Dropped<br>Clubs | Gain/<br>Loss<br>Clubs | New<br>Members | Charter<br>Members | Reinstate<br>Members | Transfer<br>Members | Total<br>Member<br>Added | Total<br>Members<br>Dropped | Gain/<br>Loss<br>Members |
|-----------|--------------|------------------|------------------------|----------------|--------------------|----------------------|---------------------|--------------------------|-----------------------------|--------------------------|
| 2017-2018 | 11           | 2                | 9                      | 793            | 419                | 65                   | 19                  | 1,296                    | 1,044                       | 252                      |
| 2018-2019 | 15           | 27               | -12                    | 561            | 419                | 43                   | 11                  | 1,034                    | 1,409                       | -375                     |
| 2019-2020 | 6            | 9                | -3                     | 739            | 271                | 43                   | 34                  | 1,087                    | 717                         | 370                      |
| 2020-2021 | 8            | 12               | -4                     | 880            | 273                | 54                   | 30                  | 1,237                    | 1,050                       | 187                      |
| 2021-2022 | 8            | 5                | 3                      | 664            | 233                | 14                   | 9                   | 920                      | 863                         | 57                       |
| Average   | 10           | 11               | -1                     | 727            | 323                | 44                   | 21                  | 1,115                    | 1,017                       | 98                       |