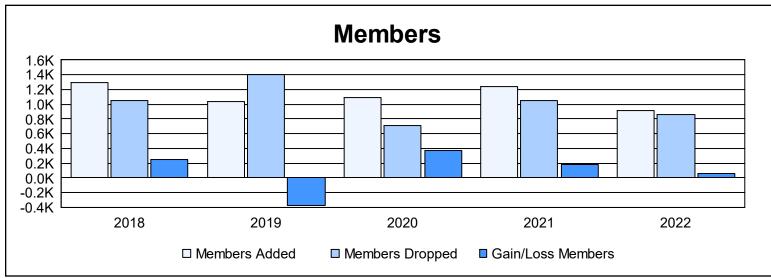

District 307 A2 As of June 2022 Cumulative

| Year      | New<br>Clubs | Dropped<br>Clubs | Gain/<br>Loss<br>Clubs | New<br>Members | Charter<br>Members | Reinstate<br>Members | Transfer<br>Members | Total<br>Member<br>Added | Total<br>Members<br>Dropped | Gain/<br>Loss<br>Members |
|-----------|--------------|------------------|------------------------|----------------|--------------------|----------------------|---------------------|--------------------------|-----------------------------|--------------------------|
| 2017-2018 | 11           | 2                | 9                      | 793            | 419                | 65                   | 19                  | 1,296                    | 1,044                       | 252                      |
| 2018-2019 | 15           | 27               | -12                    | 561            | 419                | 43                   | 11                  | 1,034                    | 1,409                       | -375                     |
| 2019-2020 | 6            | 9                | -3                     | 739            | 271                | 43                   | 34                  | 1,087                    | 717                         | 370                      |
| 2020-2021 | 8            | 12               | -4                     | 880            | 273                | 54                   | 30                  | 1,237                    | 1,050                       | 187                      |
| 2021-2022 | 8            | 5                | 3                      | 664            | 233                | 14                   | 9                   | 920                      | 863                         | 57                       |
| Average   | 10           | 11               | -1                     | 727            | 323                | 44                   | 21                  | 1,115                    | 1,017                       | 98                       |